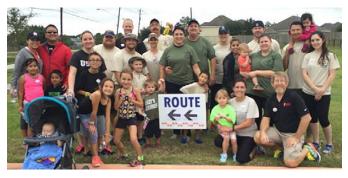

# PEARLAND VETERANS DAY WALK THE THE STATE OF THE STATE OF

Saturday, November 8 • Pearland Rec Center • 8-10 AM

## **Pearland Walk.org**

Join us in honoring those who have served.

Back from the battlefield, but for many the battles continue on the inside as they & their families face PTSD, depression & other challenges.

Show them they are not alone.

#### Form a walk team

to support the veteran or active duty service person in your workplace or your family